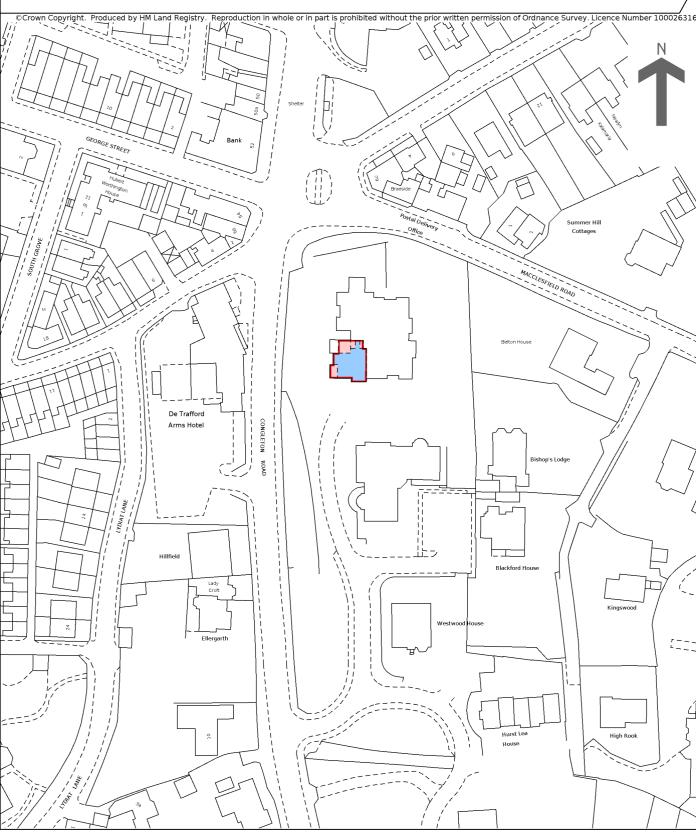

## HM Land Registry Current title plan

## Title number **CH529364** Ordnance Survey map reference **SJ8478SW** Scale **1:1250** Administrative area **Cheshire East**

This is a print of the view of the title plan obtained from HM Land Registry showing the state of the title plan on 12 October 2023 at 08:49:10. This title plan shows the general position, not the exact line, of the boundaries. It may be subject to distortions in scale. Measurements scaled from this plan may not match measurements between the same points on the ground.

This title is dealt with by HM Land Registry, Birkenhead Office.